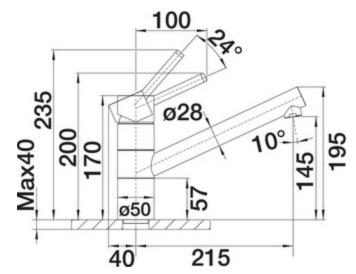

metallic surface High Pressure

## Pros



## Comfort in best shape

- High spout for easier work at the sink
- Enlarged working radius due to 360° swivelling arc spout
- Particularly for modern sinks such as BLANCO ZIA

## Colours



metallic surface Item No. 517599 High Pressure



Details





Side View





## Scope of supply

- Spout can be swivelled by 360°

- Ø 35 mm tap hole required
- With ceramic disk cartridge
- Flexible connection pipes with a length of 450 mm and 3/8" nut for

particularly easy and secure installation

- Patented jet regulator for markedly reduced scaling
- Stabilisation plate to increase the stability of the tap when fitted in

stainless steel sinks

- LGA approved
- DVGW approved