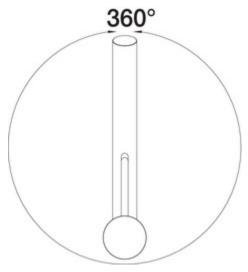

## Scope of supply

- Spout can be swivelled by 360°

- Ø 35 mm tap hole required
- With ceramic disk cartridge
- Flexible connection pipes with a length of 450 mm and 3/8" nut for

particularly easy and secure installation