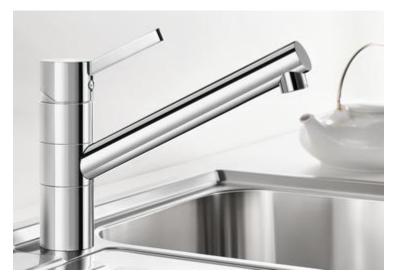

## Comfort in best shape

- High spout for easier work at the sink
- Enlarged working radius due to 360° swivelling arc spout
- Particularly for modern sinks such as BLANCO ZIA

## Scope of supply

- Spout can be swivelled by 360°

- Ø 35 mm tap hole required
- With ceramic disk cartridge
- Flexible connection pipes with a length of 450 mm and 3/8" nut for

particularly easy and secure installation